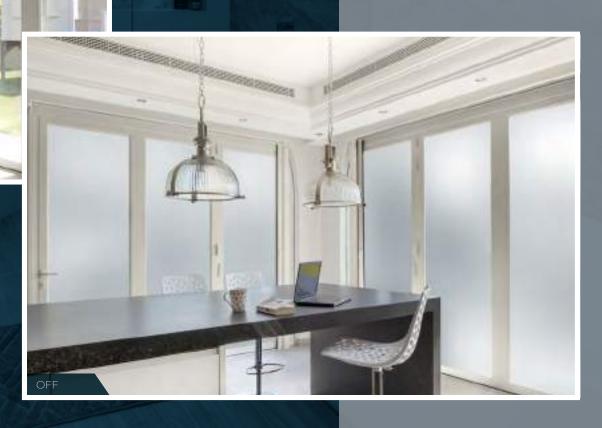

## NO MORE BLINDS OR CURTAINS

## FITTED ON GLASS DOORS, WINDOWS AND PARTITIONS

Shift seamlessly between transparency and opaque at the touch of a button.

This smart solution for controlling the amount of light or heat entering a room eliminates the need for blinds or curtains.