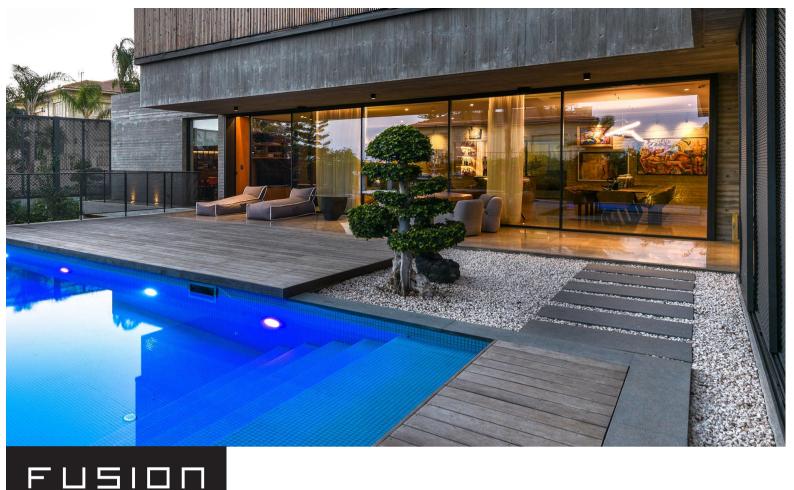

Being a state-of-the-art product suited for special projects, Fusion sliding doors are customisable to make many varieties of uncommon typologies such as sliding + fixed frameless, sliding + hinged, sliding + spider/curtainwall etc. while always keeping the dimensions slim. It is also possible to create a configuration for corner openings without a column or post and combo configurations like sliding integrated with railing and shading devices both internally and externally.