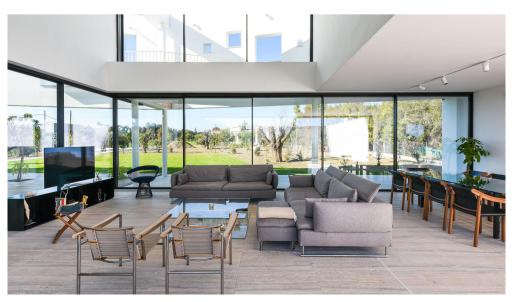

Being a state-of-the-art product suited for special projects, Fusion sliding doors are customisable to make many varieties of uncommon typologies such as sliding + fixed frameless, sliding + hinged, sliding + spider/curtainwall etc. while always keeping the dimensions slim. It is also possible to create a configuration for corner openings without a column or post and combo configurations like sliding integrated with railing and shading devices both internally and externally.