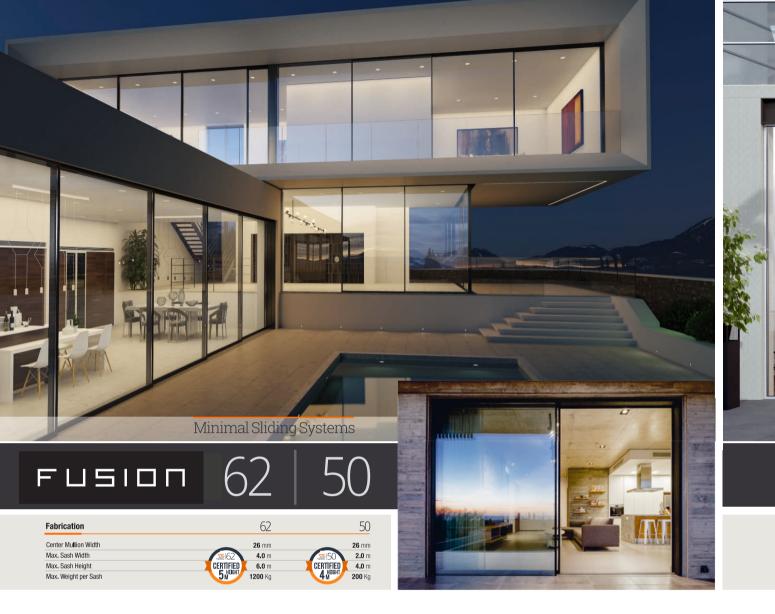

The Fusion super thermal is a slim system designed for minimalistic buildings with large openings and various typologies. The visible size of the middle post is just 26mm wide, and although the majority of the systems in the market at 26mm are based on non-thermal middle post profiles, Fusion's innovative design has managed to achieve a super thermal performance also at the middle post.

By using internal and external fins, Fusion sliding doors are now capable of reaching up to 6m in height. To ensure an even more robust door system, the sliders are installed with a series of steel roller wheels capable of withstanding a leaf weight of up to 1,200 kg. The locking system, which is available in 6 different options including the multi-locking system or with access control from the exterior via a key, is provided to cater for all possible security needs.