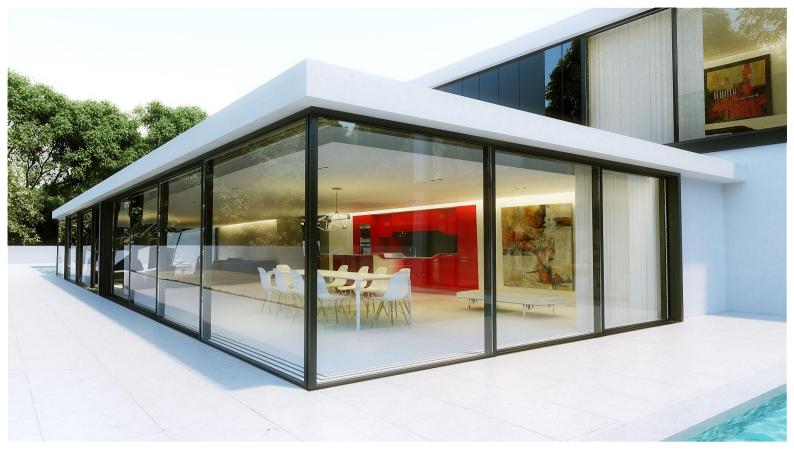

The Fusion super thermal is a slim system designed for minimalistic buildings with large openings and various typologies. The visible size of the middle post is just 26mm wide, and although the majority of the systems in the market at 26mm are based on non-thermal middle post profiles, Fusion's innovative design has managed to achieve a super thermal performance also at the middle post.

Being a state-of-the-art product suited for special projects, Fusion sliding doors are customisable to make many varieties of uncommon typologies such as sliding + fixed frameless, sliding + hinged, sliding + spider/curtainwall etc. while always keeping the dimensions slim. It is also possible to create a configuration for corner openings without a column or post and combo configurations like sliding integrated with railing and shading devices both internally and externally.