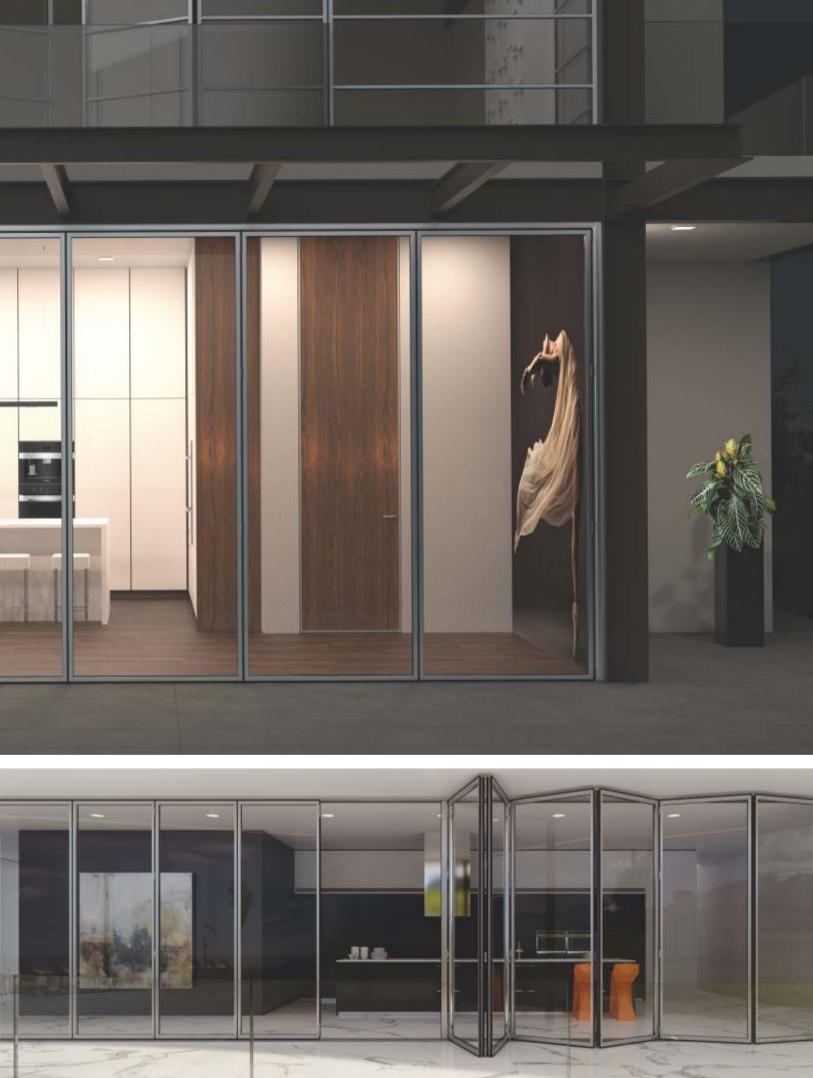

3800 Minimal Slim Super Thermal Bi-fold System

FUSIDN

Fusion 3800 Slim Super Thermal folding doors have been designed for large openings up to 3 meters in height and 1,2 meters wide per door leaf. The main application is for commercial and residential buildings, where high thermal insulation and the slimmest profile in the market is required. The system is based on a basic leaf face width of 30mm.

The Fusion 3800 Slim Super Thermal is characterized by its bottom sliding mechanism which offers, by design, the best performance in terms of smooth sliding and reliable operation over time. The sliding system can be protected from dirt and unwanted objects by two hard brushes which run along the track, ensuring unobstructed sliding. It also comes with stainless steel rollers as the standard for enhanced durability. With the selection of a low bottom threshold of 35mm, it becomes unnecessary to switch to top-hung systems to accommodate specific project requirements. All kinds of inward and outward opening combinations are possible including open corners and individual access doors.

As a standard, all our doors are installed with a multi-locking system for enhanced burglary resistance.