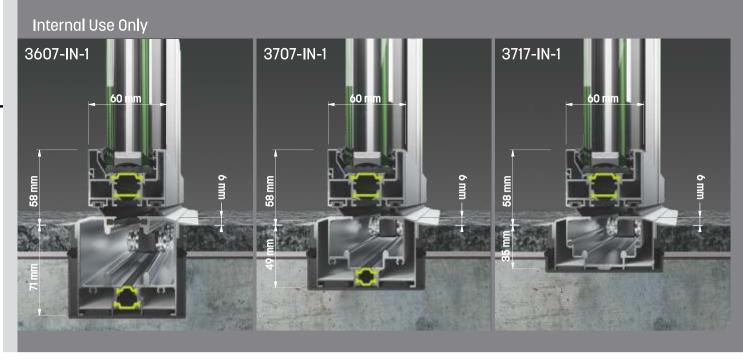

There are seven different threshold designs, available at three different heights (35, 49, and 71mm) making it possible to have a fully flat threshold as well as a high level of water tightness. Since the system is available with gaskets along the whole perimeter as well as a drainage gutter, its performance in water tightness and air permeability is remarkable. It supports all typologies as well as corner fabrications. In its standard configuration, we install this system with 32mm thick double-glazed performance glass to ensure high thermal efficiency and acoustic insulation.