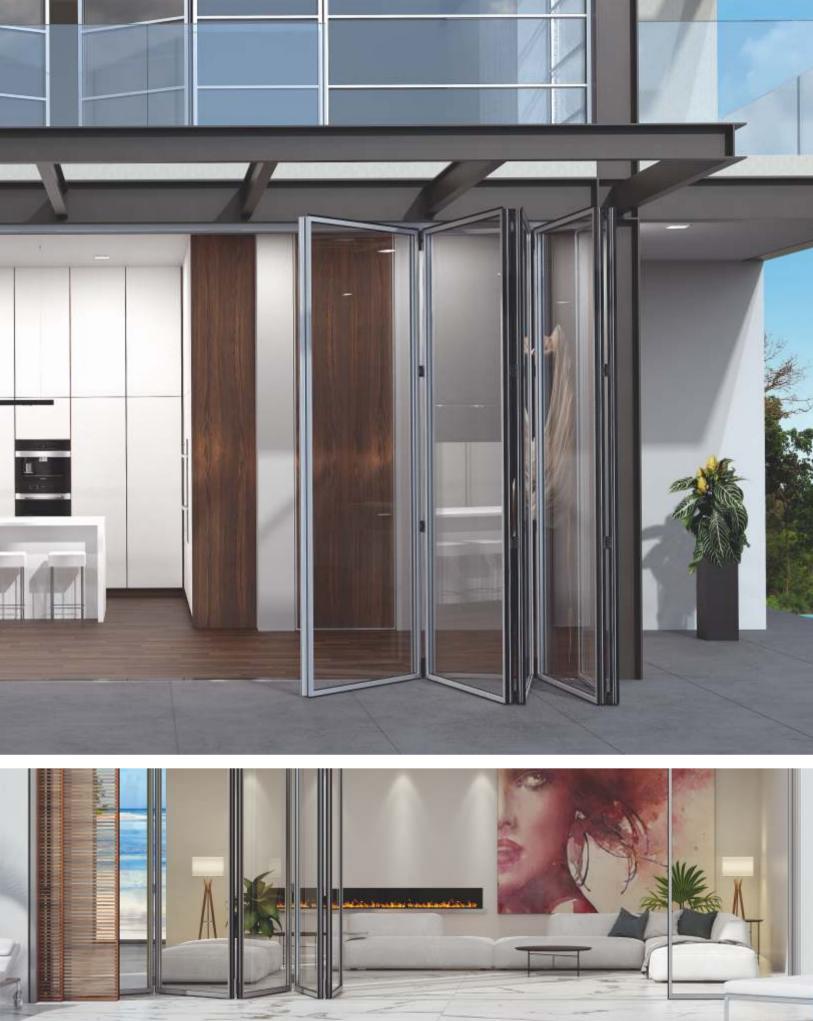

The Fusion 3800 Slim Super Thermal is characterized by its bottom sliding mechanism which offers, by design, the best performance in terms of smooth sliding and reliable operation over time. The sliding system can be protected from dirt and unwanted objects by two hard brushes which run along the track, ensuring unobstructed sliding. It also comes with stainless steel rollers as the standard for enhanced durability. With the selection of a low bottom threshold of 35mm, it becomes unnecessary to switch to top-hung systems to accommodate specific project requirements. All kinds of inward and outward opening combinations are possible including open corners and individual access doors.

As a standard, all our doors are installed with a multi-locking system for enhanced burglary resistance.