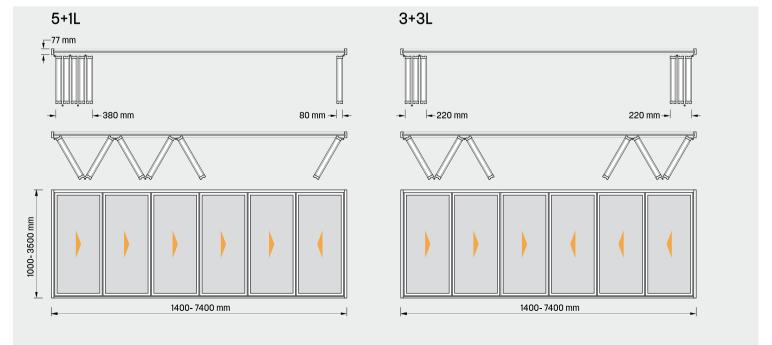

The Fusion 3800 Slim Super Thermal is characterized by its bottom sliding mechanism which offers, by design, the best performance in terms of smooth sliding and reliable operation over time. The sliding system can be protected from dirt and unwanted objects by two hard brushes which run along the track, ensuring unobstructed sliding. It also comes with stainless steel rollers as the standard for enhanced durability. With the selection of a low bottom threshold of 35mm, it becomes unnecessary to switch to top-hung systems to accommodate specific project requirements. All kinds of inward and outward opening combinations are possible including open corners and individual access doors.

As a standard, all our doors are installed with a multi-locking system for enhanced burglary resistance.