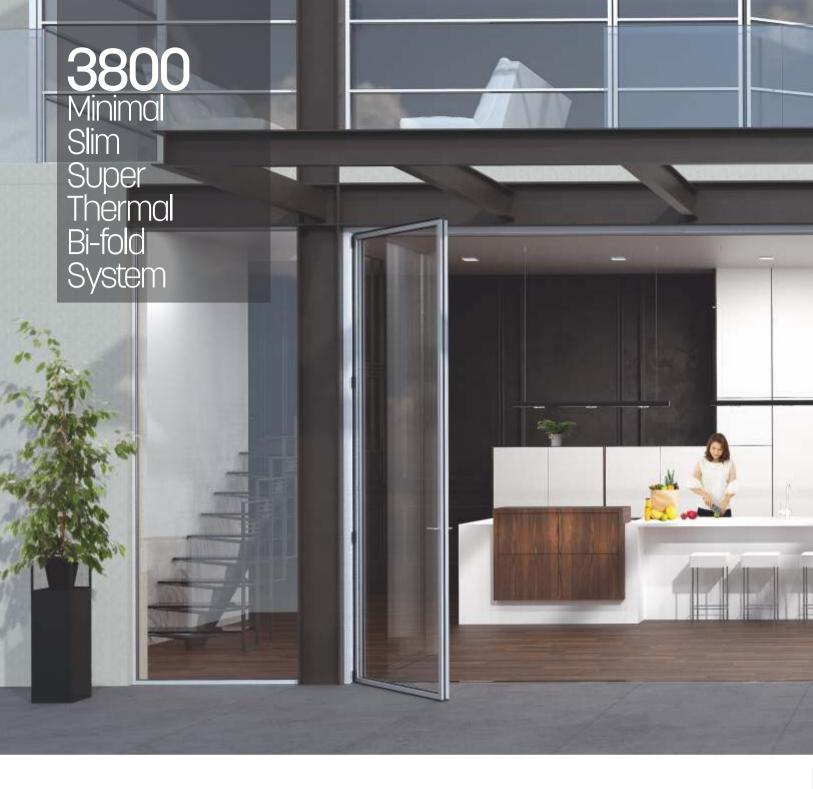

3800 Minimal Slim Super Thermal Bi-fold System

FUSIDN

Fusion 3800 Slim Super Thermal folding doors have been designed for large openings up to 3 meters in height and 1,2 meters wide per door leaf. The main application is for commercial and residential buildings, where high thermal insulation and the slimmest profile in the market is required. The system is based on a basic leaf face width of 30mm.

There are seven different threshold designs, available at three different heights (35, 49, and 71mm) making it possible to have a fully flat threshold as well as a high level of water tightness. Since the system is available with gaskets along the whole perimeter as well as a drainage gutter, its performance in water tightness and air permeability is remarkable. It supports all typologies as well as corner fabrications. In its standard configuration, we install this system with 32mm thick double-glazed performance glass to ensure high thermal efficiency and acoustic insulation.