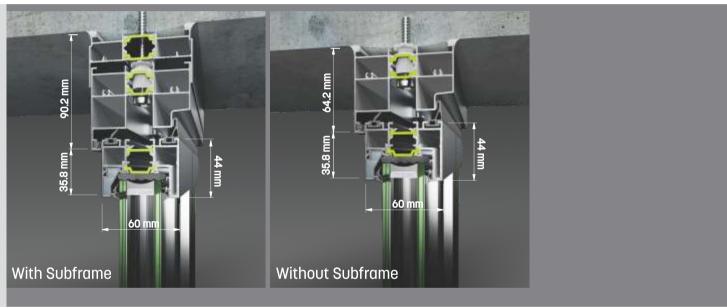

There are seven different threshold designs, available at three different heights (35, 49, and 71mm) making it possible to have a fully flat threshold as well as a high level of water tightness. Since the system is available with gaskets along the whole perimeter as well as a drainage gutter, its performance in water tightness and air permeability is remarkable. It supports all typologies as well as corner fabrications. In its standard configuration, we install this system with 32mm thick double-glazed performance glass to ensure high thermal efficiency and acoustic insulation.

### **Technical Characteristics**

| Track bottom Height:                                    | 35, 49, 71, 90 mm                |
|---------------------------------------------------------|----------------------------------|
| Frame Depth:                                            | 77 mm                            |
| Sash face Width:                                        | 30, 42, 44 mm                    |
| Sash Depth:                                             | 60 mm                            |
| External Sash-Sash visible face impression:             | 30 + 30 mm                       |
| Internal Sash-Sash visible face                         | 30 + 30 mm                       |
| Opening Type:                                           | Fold & Slide                     |
| Max sash Width:                                         | 1200 mm                          |
| Max sash Height:                                        | 3500 mm                          |
| Max sash Weight:                                        | 130 Kg                           |
| Glazing width possibilities:                            | 32 mm                            |
| Max Locking Points:                                     | 5                                |
| Trermal Break Width:                                    | 16 / 24 mm                       |
| Sealing Type:                                           | 4 Gaskets                        |
| Fabrication Thermal Transmittance EN ISO 10077-2 (U,,): | $\geq$ 1,45 W/(m <sup>2</sup> K) |
| Sliding Rollers:                                        | Stainless Steel                  |
| Alignment Rollers:                                      | Stainless Steel                  |