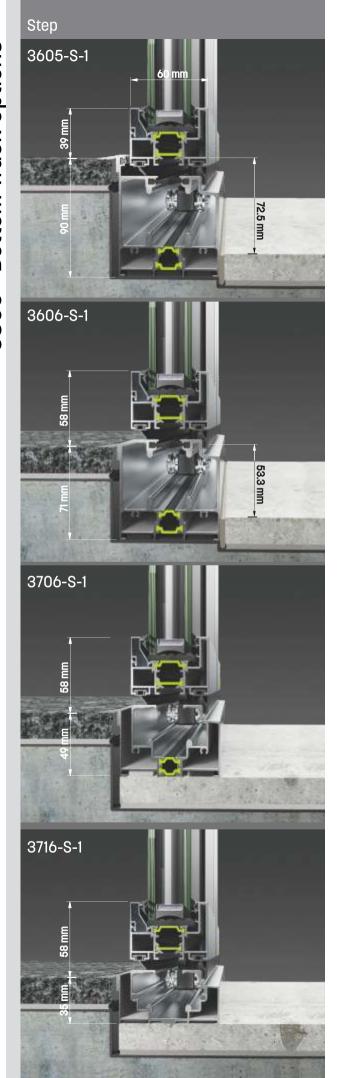

There are seven different threshold designs, available at three different heights (35, 49, and 71mm) making it possible to have a fully flat threshold as well as a high level of water tightness. Since the system is available with gaskets along the whole perimeter as well as a drainage gutter, its performance in water tightness and air permeability is remarkable. It supports all typologies as well as corner fabrications. In its standard configuration, we install this system with 32mm thick double-glazed performance glass to ensure high thermal efficiency and acoustic insulation.

### **Technical Characteristics**

| Track bottom Height:                                    | 35, 49, 71, 90 mm                |
|---------------------------------------------------------|----------------------------------|
| Frame Depth:                                            | 77 mm                            |
| Sash face Width:                                        | 30, 42, 44 mm                    |
| Sash Depth:                                             | 60 mm                            |
| External Sash-Sash visible face impression:             | 30 + 30 mm                       |
| Internal Sash-Sash visible face                         | 30 + 30 mm                       |
| Opening Type:                                           | Fold & Slide                     |
| Max sash Width:                                         | 1200 mm                          |
| Max sash Height:                                        | 3500 mm                          |
| Max sash Weight:                                        | 130 Kg                           |
| Glazing width possibilities:                            | 32 mm                            |
| Max Locking Points:                                     | 5                                |
| Trermal Break Width:                                    | 16 / 24 mm                       |
| Sealing Type:                                           | 4 Gaskets                        |
| Fabrication Thermal Transmittance EN ISO 10077-2 (U,,): | $\geq$ 1,45 W/(m <sup>2</sup> K) |
| Sliding Rollers:                                        | Stainless Steel                  |
| Alignment Rollers:                                      | Stainless Steel                  |