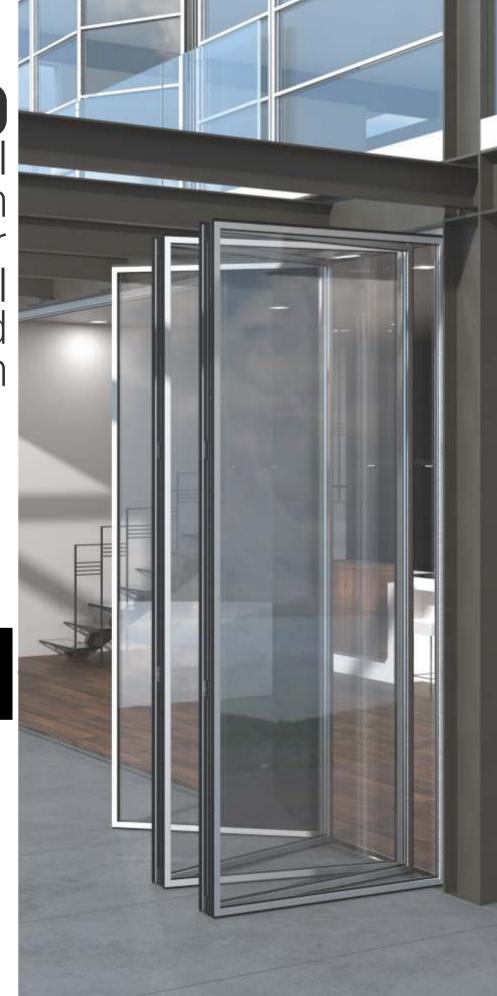

3800 Minimal Slim Super Thermal Bi-fold System

FUSIDN

Fusion 3800 Slim Super Thermal folding doors have been designed for large openings up to 3 meters in height and 1,2 meters wide per door leaf. The main application is for commercial and residential buildings, where high thermal insulation and the slimmest profile in the market is required. The system is based on a basic leaf face width of 30mm.

The Fusion 3800 Slim Super Thermal is characterized by its bottom sliding mechanism which offers, by design, the best performance in terms of smooth sliding and reliable operation over time. The sliding system can be protected from dirt and unwanted objects by two hard brushes which run along the track, ensuring unobstructed sliding. It also comes with stainless steel rollers as the standard for enhanced durability. With the selection of a low bottom threshold of 35mm, it becomes unnecessary to switch to top-hung systems to accommodate specific project requirements. All kinds of inward and outward opening combinations are possible including open corners and individual access doors.