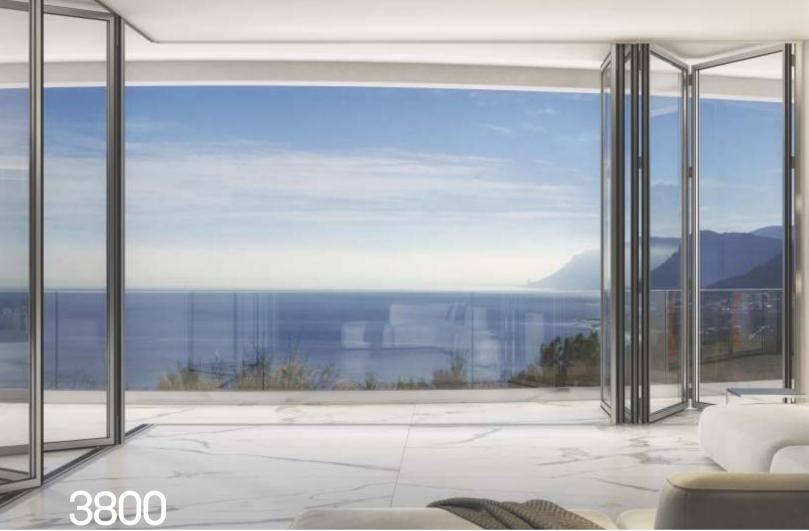

3800 Minimal Slim Super Thermal Bi-fold System

FUSIDN

Fusion 3800 Slim Super Thermal folding doors have been designed for large openings up to 3 meters in height and 1,2 meters wide per door leaf. The main application is for commercial and residential buildings, where high thermal insulation and the slimmest profile in the market is required. The system is based on a basic leaf face width of 30mm.

There are seven different threshold designs, available at three different heights (35, 49, and 71mm) making it possible to have a fully flat threshold as well as a high level of water tightness. Since the system is available with gaskets along the whole perimeter as well as a drainage gutter, its performance in water tightness and air permeability is remarkable. It supports all typologies as well as corner fabrications. In its standard configuration, we install this system with 32mm thick double-glazed performance glass to ensure high thermal efficiency and acoustic insulation.

The Fusion 3800 Slim Super Thermal is characterized by its bottom sliding mechanism which offers, by design, the best performance in terms of smooth sliding and reliable operation over time. The sliding system can be protected from dirt and unwanted objects by two hard brushes which run along the track, ensuring unobstructed sliding. It also comes with stainless steel rollers as the standard for enhanced durability. With the selection of a low bottom threshold of 35mm, it becomes unnecessary to switch to top-hung systems to accommodate specific project requirements. All kinds of inward and outward opening combinations are possible including open corners and individual access doors.