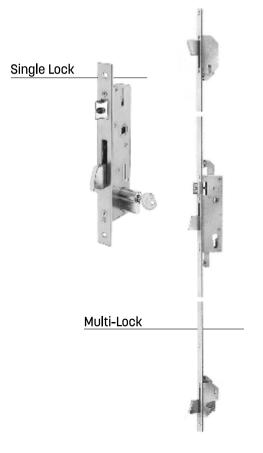

As a standard, all our doors are installed with a multi-locking system for enhanced burglary resistance.

## Lock Options

Minimal Slim Super Thermal Bi-fold System