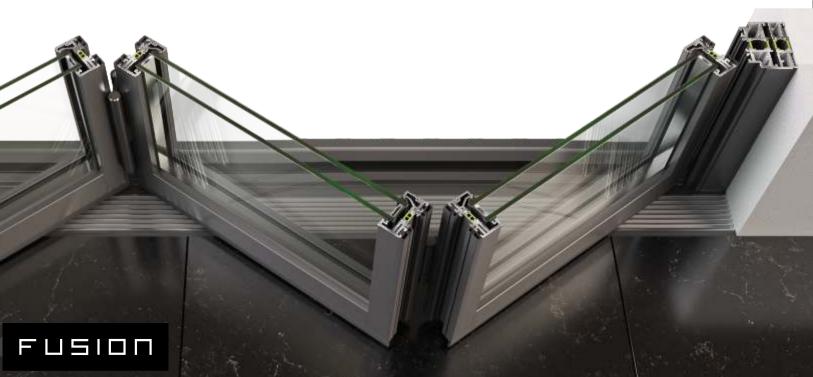

The Fusion 3800 Slim Super Thermal is characterized by its bottom sliding mechanism which offers, by design, the best performance in terms of smooth sliding and reliable operation over time. The sliding system can be protected from dirt and unwanted objects by two hard brushes which run along the track, ensuring unobstructed sliding. It also comes with stainless steel rollers as the standard for enhanced durability. With the selection of a low bottom threshold of 35mm, it becomes unnecessary to switch to top-hung systems to accommodate specific project requirements. All kinds of inward and outward opening combinations are possible including open corners and individual access doors.