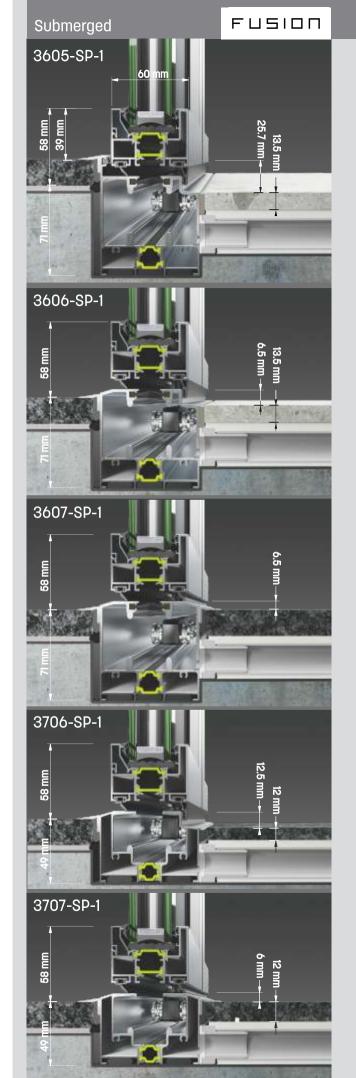

There are seven different threshold designs, available at three different heights (35, 49, and 71mm) making it possible to have a fully flat threshold as well as a high level of water tightness. Since the system is available with gaskets along the whole perimeter as well as a drainage gutter, its performance in water tightness and air permeability is remarkable. It supports all typologies as well as corner fabrications. In its standard configuration, we install this system with 32mm thick double-glazed performance glass to ensure high thermal efficiency and acoustic insulation.

### **Technical Characteristics**

| Track bottom Height:                                    | 35, 49, 71, 90 mm                |
|---------------------------------------------------------|----------------------------------|
| Frame Depth:                                            | 77 mm                            |
| Sash face Width:                                        | 30, 42, 44 mm                    |
| Sash Depth:                                             | 60 mm                            |
| External Sash-Sash visible face impression:             | 30 + 30 mm                       |
| Internal Sash-Sash visible face                         | 30 + 30 mm                       |
| Opening Type:                                           | Fold & Slide                     |
| Max sash Width:                                         | 1200 mm                          |
| Max sash Height:                                        | 3500 mm                          |
| Max sash Weight:                                        | 130 Kg                           |
| Glazing width possibilities:                            | 32 mm                            |
| Max Locking Points:                                     | 5                                |
| Trermal Break Width:                                    | 16 / 24 mm                       |
| Sealing Type:                                           | 4 Gaskets                        |
| Fabrication Thermal Transmittance EN ISO 10077-2 (U,,): | $\geq$ 1,45 W/(m <sup>2</sup> K) |
| Sliding Rollers:                                        | Stainless Steel                  |
| Alignment Rollers:                                      | Stainless Steel                  |