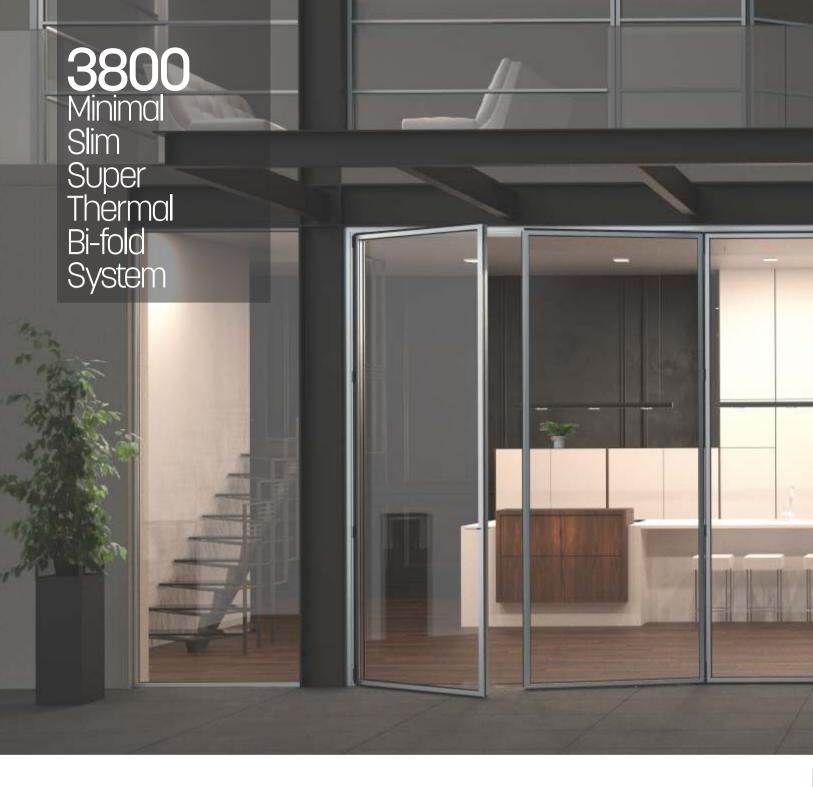

3800 Minimal Slim Super Thermal Bi-fold System

FUSIDN

Fusion 3800 Slim Super Thermal folding doors have been designed for large openings up to 3 meters in height and 1,2 meters wide per door leaf. The main application is for commercial and residential buildings, where high thermal insulation and the slimmest profile in the market is required. The system is based on a basic leaf face width of 30mm.

There are seven different threshold designs, available at three different heights (35, 49, and 71mm) making it possible to have a fully flat threshold as well as a high level of water tightness. Since the system is available with gaskets along the whole perimeter as well as a drainage gutter, its performance in water tightness and air permeability is remarkable. It supports all typologies as well as corner fabrications. In its standard configuration, we install this system with 32mm thick double-glazed performance glass to ensure high thermal efficiency and acoustic insulation.