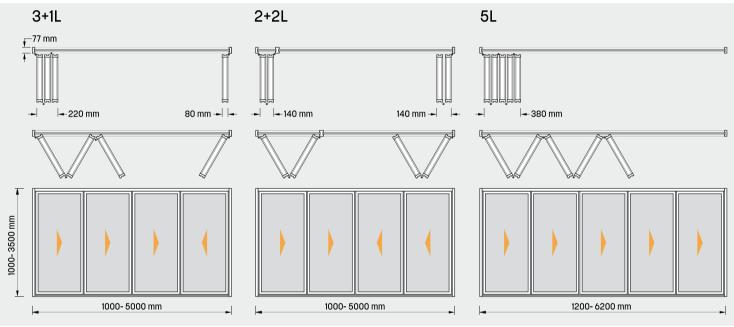

The Fusion 3800 Slim Super Thermal is characterized by its bottom sliding mechanism which offers, by design, the best performance in terms of smooth sliding and reliable operation over time. The sliding system can be protected from dirt and unwanted objects by two hard brushes which run along the track, ensuring unobstructed sliding. It also comes with stainless steel rollers as the standard for enhanced durability. With the selection of a low bottom threshold of 35mm, it becomes unnecessary to switch to top-hung systems to accommodate specific project requirements. All kinds of inward and outward opening combinations are possible including open corners and individual access doors.

As a standard, all our doors are installed with a multi-locking system for enhanced burglary resistance.