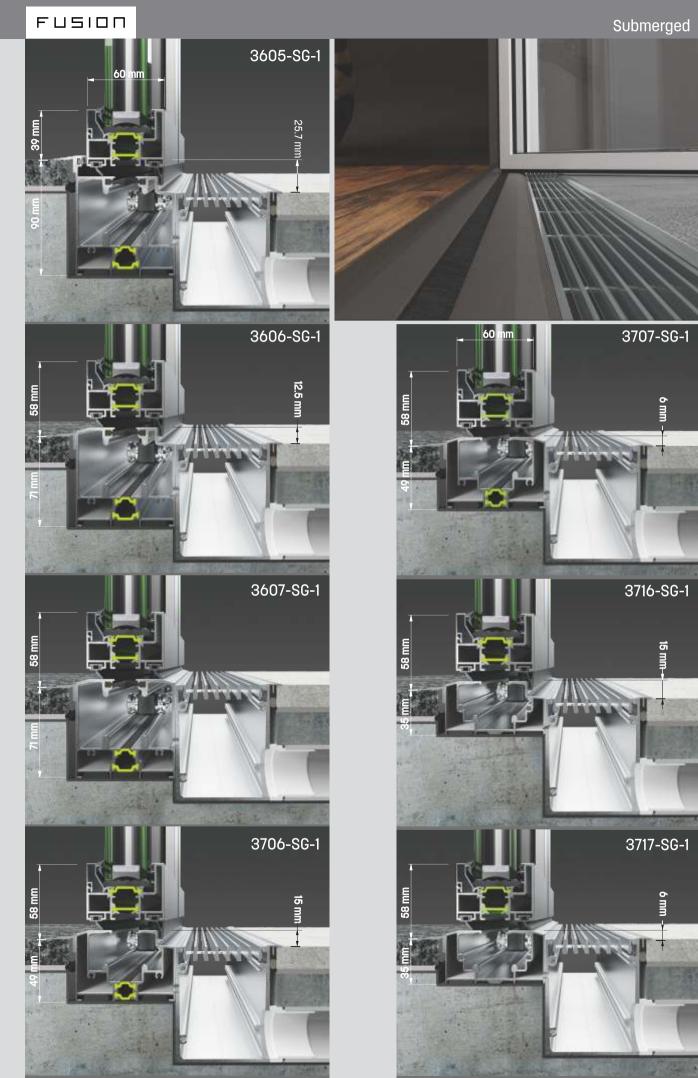

There are seven different threshold designs, available at three different heights (35, 49, and 71mm) making it possible to have a fully flat threshold as well as a high level of water tightness. Since the system is available with gaskets along the whole perimeter as well as a drainage gutter, its performance in water tightness and air permeability is remarkable. It supports all typologies as well as corner fabrications. In its standard configuration, we install this system with 32mm thick double-glazed performance glass to ensure high thermal efficiency and acoustic insulation.

### **Technical Characteristics**

| Track bottom Height:                                    | 35, 49, 71, 90 mm                |
|---------------------------------------------------------|----------------------------------|
| Frame Depth:                                            | 77 mm                            |
| Sash face Width:                                        | 30, 42, 44 mm                    |
| Sash Depth:                                             | 60 mm                            |
| External Sash-Sash visible face impression:             | 30 + 30 mm                       |
| Internal Sash-Sash visible face                         | 30 + 30 mm                       |
| Opening Type:                                           | Fold & Slide                     |
| Max sash Width:                                         | 1200 mm                          |
| Max sash Height:                                        | 3500 mm                          |
| Max sash Weight:                                        | 130 Kg                           |
| Glazing width possibilities:                            | 32 mm                            |
| Max Locking Points:                                     | 5                                |
| Trermal Break Width:                                    | 16 / 24 mm                       |
| Sealing Type:                                           | 4 Gaskets                        |
| Fabrication Thermal Transmittance EN ISO 10077-2 (U,,): | $\geq$ 1,45 W/(m <sup>2</sup> K) |
| Sliding Rollers:                                        | Stainless Steel                  |
| Alignment Rollers:                                      | Stainless Steel                  |