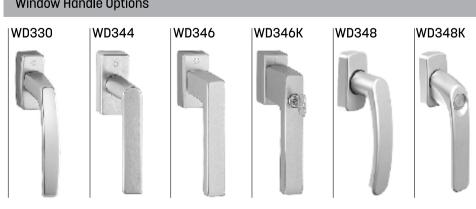

ight:                                        | 130 Kg                           |
| Glazing width possibilities:                            | 32 mm                            |
| Max Locking Points:                                     | 5                                |
| Trermal Break Width:                                    | 16 / 24 mm                       |
| Sealing Type:                                           | 4 Gaskets                        |
| Fabrication Thermal Transmittance EN ISO 10077-2 (U,,): | $\geq$ 1,45 W/(m <sup>2</sup> K) |
| Sliding Rollers:                                        | Stainless Steel                  |
| Alignment Rollers:                                      | Stainless Steel                  |

## Door Handle Options



## Window Handle Options



## Lock Options





Minimal Slim Super Thermal Bi-fold System

# FUSION

Distributed By: Oryx Door Systems LLC Unit 28, 29th Street, Al Quoz Industrial Area 4, Dubai, UAE



www.oryxdoors.com