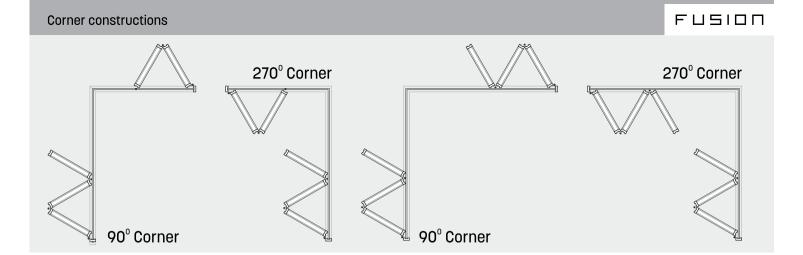

The Fusion 3800 Slim Super Thermal is characterized by its bottom sliding mechanism which offers, by design, the best performance in terms of smooth sliding and reliable operation over time. The sliding system can be protected from dirt and unwanted objects by two hard brushes which run along the track, ensuring unobstructed sliding. It also comes with stainless steel rollers as the standard for enhanced durability. With the selection of a low bottom threshold of 35mm, it becomes unnecessary to switch to top-hung systems to accommodate specific project requirements. All kinds of inward and outward opening combinations are possible including open corners and individual access doors.