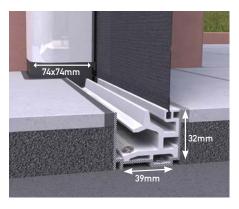

## Recessed track channel

Tracks can be recessed to suit flush fit doors, fully integrated with door system.

## Infinity Zipline<sup>™</sup> screen components