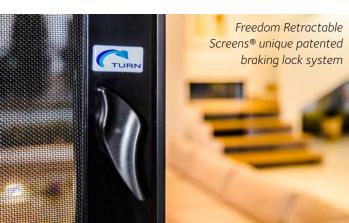

# Freedom Screens unique patented Brake System

The Infinity Zipline™ Series is easy to operate with the patented brake system that allows the screen to stop in any position along the track without the screen springing back.