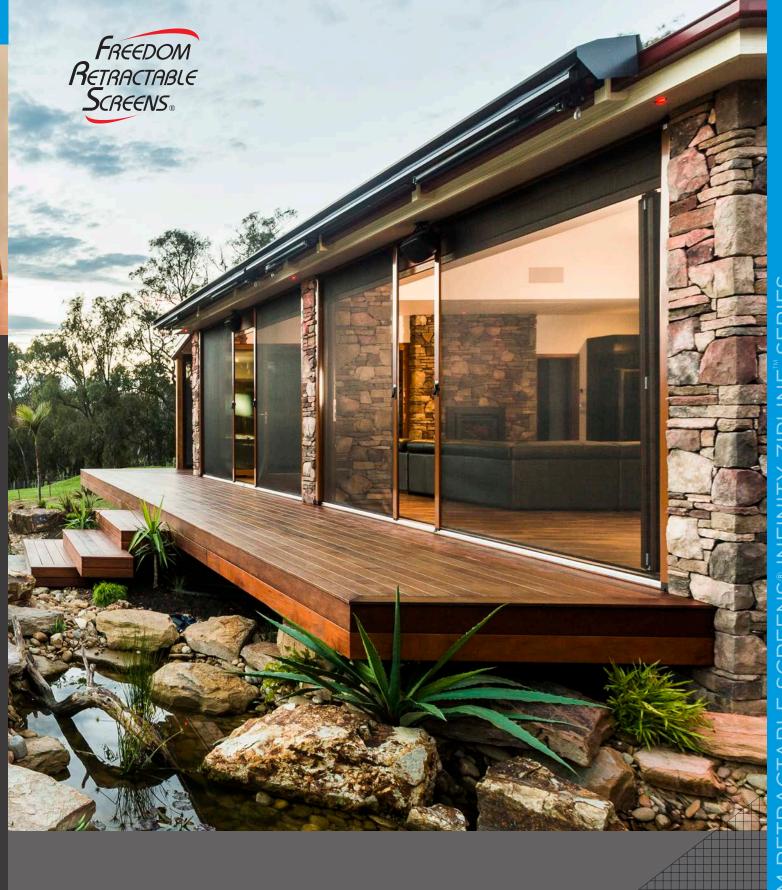

# Providing full enjoyment and utilisation of open plan living

Freedom Retractable Screens® Australia proudly introduce their Infinity Zipline™ Series to the architectural, design and construction market.

The Infinity Zipline™ Series is the strongest system on the market due to its outstanding wind and pressure rating. Perfect for Australian living, this unparalleled system is suited to all openings especially large windows and door spaces.