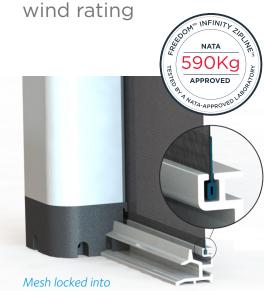

Years of dedicated research and development enabled us to design and manufacture this unique retractable insect screen with patented mesh-to-track retention system for Australia's harsh climatic conditions.

### **Infinity Zipline™ Series features:**

- Spans up to 4.5 metres in a single screen and 9 metres in a double screen.
- Unique mesh-to-track retention system which prevents sagging and stops mesh blowouts. High wind resistance.
- Accredited NATA Laboratory results of up to 590kg pressure rating and a cyclone rating of up to 350km/h.
- Made with quality Australian aluminium.
- Recessed track option assists in the integration of door with screen installation.
- Available in a variety of finishes including powder-coated and anodised aluminium, coloured end-caps and brake levers.

Freedom Retractable Screens® NATA tested

track to resist high wind mesh blowouts.

"The testing is complete; we could not break the Infinity Zipline<sup>™</sup> Screen."

Jeffrey Profke, CEO of ANTL, a NATA accredited laboratory.