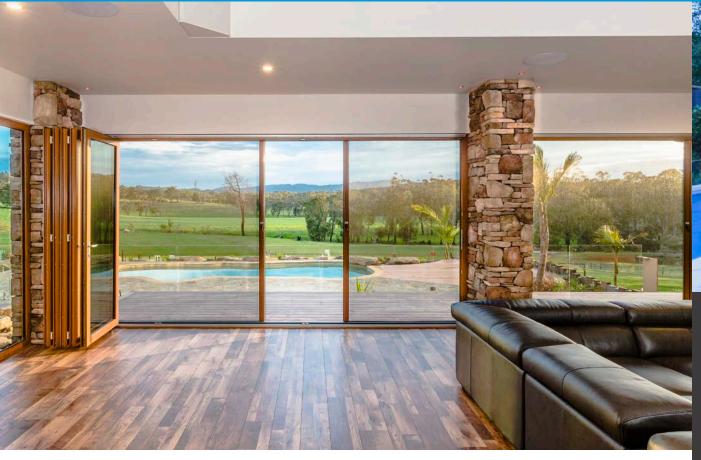

# Providing full enjoyment and utilisation of open plan living

Freedom Retractable Screens® Australia proudly introduce their Infinity Zipline™ Series to the architectural, design and construction market.

The Infinity Zipline™ Series is the strongest system on the market due to its outstanding wind and pressure rating. Perfect for Australian living, this unparalleled system is suited to all openings especially large windows and door spaces.