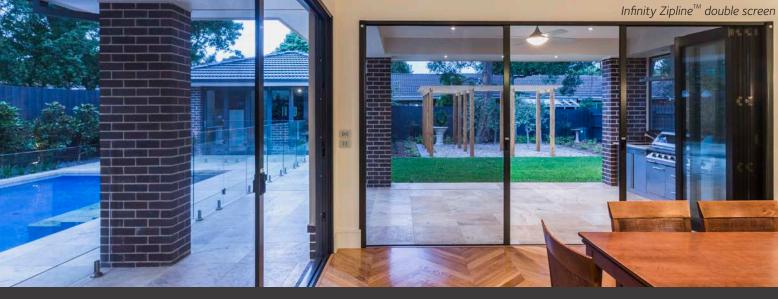

### **Infinity Zipline™ Series features:**

- Spans up to 4.5 metres in a single screen and 9 metres in a double screen.
- Unique mesh-to-track retention system which prevents sagging and stops mesh blowouts. High wind resistance.
- Accredited NATA Laboratory results of up to 590kg pressure rating and a cyclone rating of up to 350km/h.
- Made with quality Australian aluminium.
- Recessed track option assists in the integration of door with screen installation.
- Available in a variety of finishes including powder-coated and anodised aluminium, coloured end-caps and brake levers.

# Infinity Zipline<sup>™</sup> screen limits

The Infinity Zipline™ screens can span 4.5 metres in a single unit and up to 9.0 metres in a double unit. The Infinity Zipline™ Series is also available in a pull-down style or with a remote control (motorised) for windows, doors and enclosures. All Infinity Zipline™ screens are custom-made to exact requirements, and are available in a range of popular colours and finishes. All screens are supplied and fitted by our professional installers.