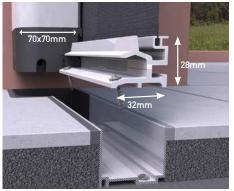

90kg pressure rating and a cyclone rating of up to 350km/h.
- Made with quality Australian aluminium.
- Recessed track option assists in the integration of door with screen installation.
- Available in a variety of finishes including powder-coated and anodised aluminium, coloured end-caps and brake levers.

- Nationwide distribution network with parts and service back-up.
- Exclusive Patented Brake System.
- Can be retrofitted to all makes of doors.
- Easily serviced.
- 5 year limited warranty.
- Several international patents.
- 100% Australian designed and manufactured.
- Durable construction.
- Freedom Retractable Screens established in 1999.
- Motorised options available.



## Recessed track channel

Tracks can be recessed to suit flush fit doors, fully integrated with door system.





## Infinity Zipline<sup>™</sup> screen components



# Infinity Zipline<sup>™</sup> screen limits

The Infinity Zipline™ screens can span 4.5 metres in a single unit and up to 9.0 metres in a double unit. The Infinity Zipline™ Series is also available in a pull-down style or with a remote control (motorised) for windows, doors and enclosures. All Infinity Zipline™ screens are custom-made to exact requirements, and are available in a range of popular colours and finishes. All screens are supplied and fitted by our professional installers.

| Housing                                      | Single screen                                                                                                | Double screen