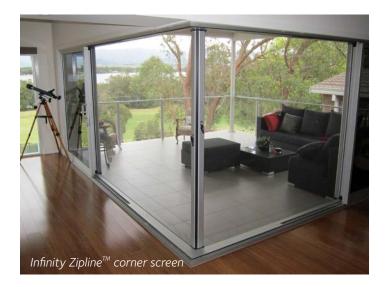

br>3000mm H x up to 3600mm W                       |
| <b>70mm</b> Patio Mesh Patio Mesh Pet Mesh   | <b>3400mm maximum</b><br>3000mm H x up to 2600mm W<br>2700mm H x up to 3400mm W<br>3000mm H x up to 3000mm W | 6800mm maximum<br>3000mm H x up to 5200mm W<br>2700mm H x up to 6800mm W<br>3000mm H x up to 6000mm W |
| 80mm<br>Patio Mesh<br>Patio Mesh<br>Pet Mesh | 4500mm maximum<br>3000mm H x up to 2600mm W<br>2700mm H x up to 4500mm W<br>3000mm H x up to 4000mm W        | 9000mm maximum<br>3000mm H x up to 5200mm W<br>2700mm H x up to 9000mm W<br>3000mm H x up to 8000mm W |

Colour selection -Special anodised colours available, please select from the Dulux and Interpon range, Visit the Download Centre on our website, www.freedsomscreens.com.au.

# Infinity Zipline™ screen corner solution





# Freedom Screens unique patented Brake System

The Infinity Zipline™ Series is easy to operate with the patented brake system that allows the screen to stop in any position along the track without the screen springing back.





Freedom Retractable Screens® NATA tested



track to resist high wind mesh blowouts.

"The testing is complete; we could not break the Infinity Zipline<sup>™</sup> Screen."

Jeffrey Profke, CEO of ANTL, a NATA accredited laboratory.