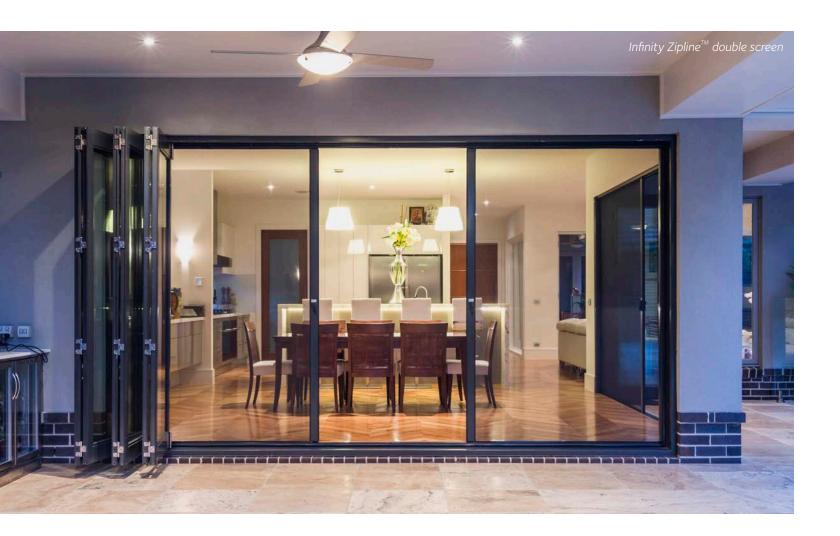

### **Infinity Zipline™ Series features:**

- Spans up to 4.5 metres in a single screen and 9 metres in a double screen.
- Unique mesh-to-track retention system which prevents sagging and stops mesh blowouts. High wind resistance.
- Accredited NATA Laboratory results of up to 590kg pressure rating and a cyclone rating of up to 350km/h.
- Made with quality Australian aluminium.
- Recessed track option assists in the integration of door with screen installation.
- Available in a variety of finishes including powder-coated and anodised aluminium, coloured end-caps and brake levers.

# Infinity Zipline<sup>™</sup> screen limits

The Infinity Zipline™ screens can span 4.5 metres in a single unit and up to 9.0 metres in a double unit. The Infinity Zipline™ Series is also available in a pull-down style or with a remote control (motorised) for windows, doors and enclosures. All Infinity Zipline™ screens are custom-made to exact requirements, and are available in a range of popular colours and finishes. All screens are supplied and fitted by our professional installers.