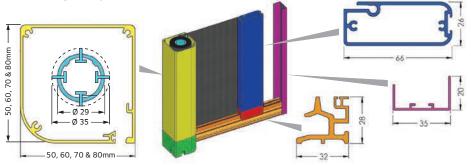

## Infinity Zipline<sup>™</sup> screen components

| Housing                                      | Single screen                                                                                                | Double screen                                                                                         |
|----------------------------------------------|--------------------------------------------------------------------------------------------------------------|-------------------------------------------------------------------------------------------------------|
| <b>50mm</b><br>Patio Mesh<br>Pet Mesh        | <b>1200mm maximum</b><br>3000mm H x up to 1200mm W<br>3000mm H x up to 1100mm W                              | <b>2400mm maximum</b><br>3000mm H x up to 2400mm W<br>3000mm H x up to 2200mm W                       |
| <b>60mm</b> Patio Mesh Pet Mesh              | <b>2200mm maximum</b><br>3000mm H x up to 2200mm W<br>3000mm H x up to 1800mm W                              | <b>4400mm maximum</b><br>3000mm H x up to 4400mm W<br>3000mm H x up to 3600mm W                       |
| <b>70mm</b> Patio Mesh Patio Mesh Pet Mesh   | <b>3400mm maximum</b><br>3000mm H x up to 2600mm W<br>2700mm H x up to 3400mm W<br>3000mm H x up to 3000mm W | 6800mm maximum<br>3000mm H x up to 5200mm W<br>2700mm H x up to 6800mm W<br>3000mm H x up to 6000mm W |
| 80mm<br>Patio Mesh<br>Patio Mesh<br>Pet Mesh | 4500mm maximum<br>3000mm H x up to 2600mm W<br>2700mm H x up to 4500mm W<br>3000mm H x up to 4000mm W        | 9000mm maximum<br>3000mm H x up to 5200mm W<br>2700mm H x up to 9000mm W<br>3000mm H x up to 8000mm W |