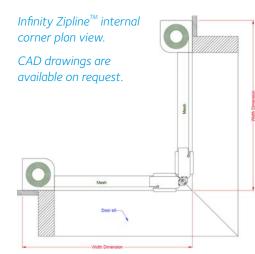

>3000mm H x up to 3600mm W                       |
| <b>70mm</b> Patio Mesh Patio Mesh Pet Mesh   | <b>3400mm maximum</b><br>3000mm H x up to 2600mm W<br>2700mm H x up to 3400mm W<br>3000mm H x up to 3000mm W | 6800mm maximum<br>3000mm H x up to 5200mm W<br>2700mm H x up to 6800mm W<br>3000mm H x up to 6000mm W |
| 80mm<br>Patio Mesh<br>Patio Mesh<br>Pet Mesh | 4500mm maximum<br>3000mm H x up to 2600mm W<br>2700mm H x up to 4500mm W<br>3000mm H x up to 4000mm W        | 9000mm maximum<br>3000mm H x up to 5200mm W<br>2700mm H x up to 9000mm W<br>3000mm H x up to 8000mm W |

Colour selection -Special anodised colours available, please select from the Dulux and Interpon range, Visit the Download Centre on our website, www.freedsomscreens.com.au.

# Infinity Zipline™ screen corner solution





# Freedom Screens unique patented Brake System

The Infinity Zipline™ Series is easy to operate with the patented brake system that allows the screen to stop in any position along the track without the screen springing back.





Freedom Retractable Screens® NATA tested



track to resist high wind mesh blowouts.

"The testing is complete; we could not break the Infinity Zipline<sup>™</sup> Screen."

Jeffrey Profke, CEO of ANTL, a NATA accredited laboratory.